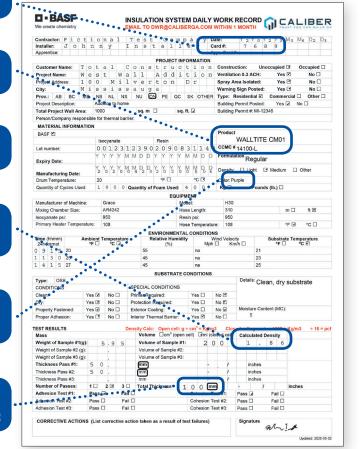

#### FROM DAILY WORK RECORD

- ☐ Installer' certification number
- Product installed matches CCMC Listing number and colour
- ☐ Site density exceeds minimum site density listed on CCMC Listing
- ☐ Thickness and installed R value meet local code requirements