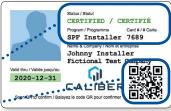

## FROM INSTALLER'S CERTIFICATION CARD

- ☐ Verify installer is certified for the current year
- ☐ Check up-to-date certification status online through QAP provider identified on certification card