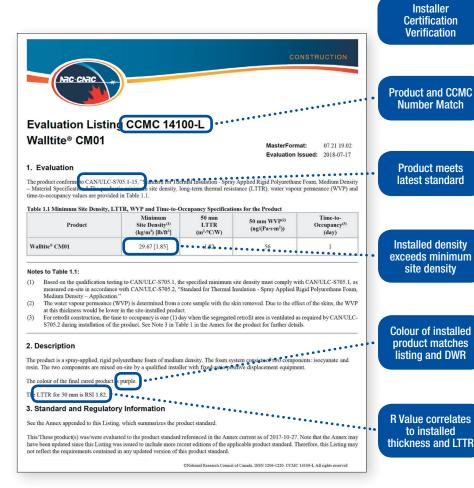

#### FROM CCMC LISTING

- ☐ Verify product conforms to CAN/ULC S705.1-15 or referenced standard in provincial building code
- ☐ Verify minimum site density
- ☐ Verify LTTR value at 50 mm
- ☐ Verify colour of cured product

#### FROM DAILY WORK RECORD

- ☐ Installer' certification number
- Product installed matches CCMC Listing number and colour
- ☐ Site density exceeds minimum site density listed on CCMC Listing
- ☐ Thickness and installed R value meet local code requirements